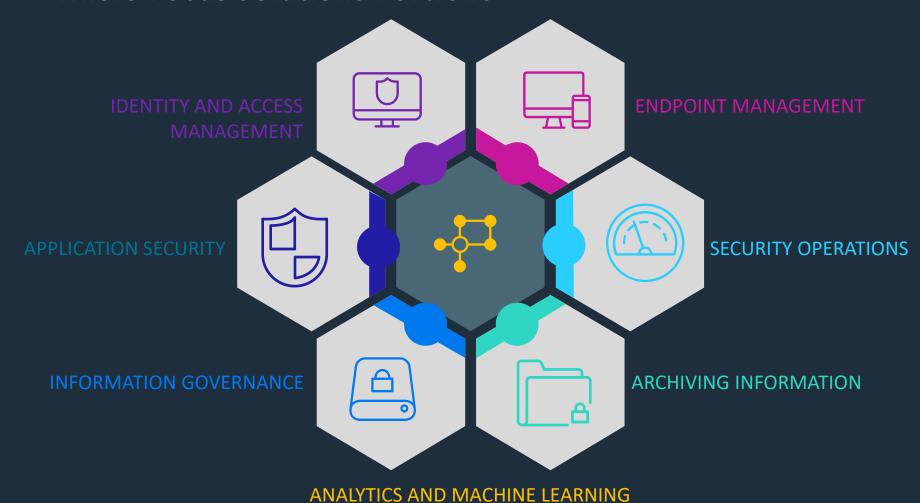

## Security, Risk, and Governance

Micro Focus Solutions Portfolio

#### **SECURITY OPERATIONS**

- Arcsight ESM
- Arcsight Investigate
- Arcsight ADP
- UBA

#### **APPLICATION SECURITY**

Secure applications by integrating seamlessly with the entire software lifecycle.

#### Fortify

- Application Security as a Service
- Static Application Security Testing
- Dynamic Application Security Testing
- Continuous Application Monitoring
- Runtime Application Self Protection

#### **INFORMATION GOVERNANCE**

- ControlPoint (Unstructured)
- Structured Data Manager (Structured)
- Voltage SecureData
- Content Manager

#### IDENTITY AND ACCESS MANAGEMENT

Govern who has access to what and how they're using it

#### NetIQ

- Adaptive identity governance
- Identity life-cycle management
- Identity synchronization and reconciliation
- Centralized role management
- Frictionless authentication
- Advanced authentication methods
- User self-service portal
- Privileged identity management
- File integrity, configuration, and change monitoring

#### **ARCHIVING INFORMATION**

- Digital Safe
- Retain

#### **ENDPOINT MANAGEMENT**

- ZenWorks
  - Lifecycle management
  - Patching & containerization
  - Application virtualization
  - Mobile & server management
  - USB & removable device security
  - Firewall security
  - Advanced port security
  - Wireless network security