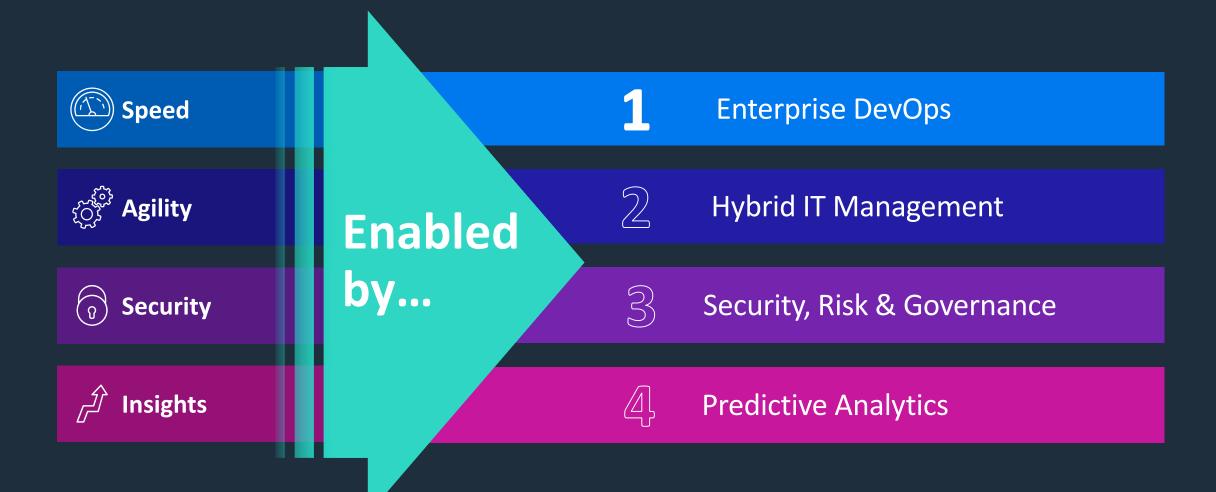

## Key challenges from our customers on DevOps

60%

More than half of European enterprises utilize DevOps today

40%

Less than half of large European enterprises can scale DevOps

31%

Only a third of the app estate is currently developed and deployed using DevOps

## Micro Focus | View on Enterprise DevOps