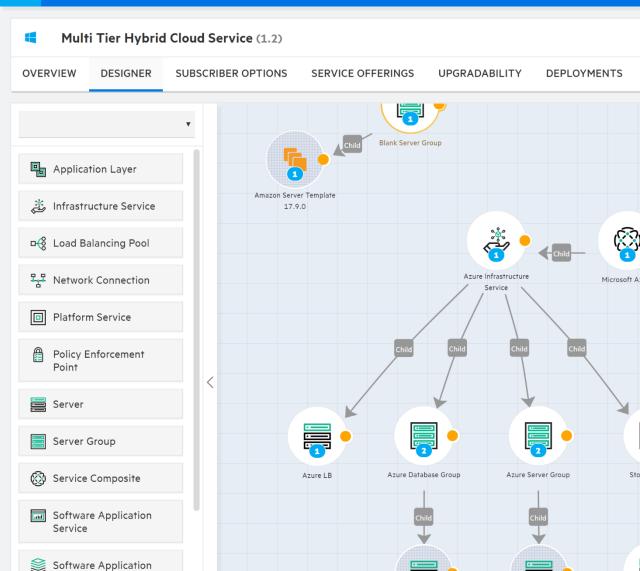

## Service Management Products

**SMA-X** 

**Configuration Management** 

Universal Discovery

Q

Search

Provision Azure Database

Provision Azure Server

# Service Fulfillment Products

# Hybrid Cloud Management

**Operations Orchestration** 

PlateSpin

#### Cloud Se

## **Application**

# Service Assurance Products

**Operations Bridge** 

SiteScope APM

**AppManager** 

Network Operations
Manager

242.39 TB

Total Data Protected

#### FAVORITES

# Service Governance Products

**Data Center Automation** 

Network Operations
Management

**Data Protector** 

**Hybrid Cloud Management** 