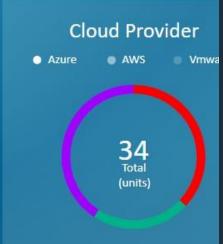

## Key challenges from customers on Hybrid IT

+80%

68%

40%

of IT budget is still spent on business operation

of new deployments will be off-premise by 2020 large enterprise will combine big data and machine learning functionalities by 2022

Source: Deloitte Insights -- Technology budgets: From value preservation to value creation Source: 2018 IDG Cloud Computing Survey

Source: Gartner AIOps (2017)