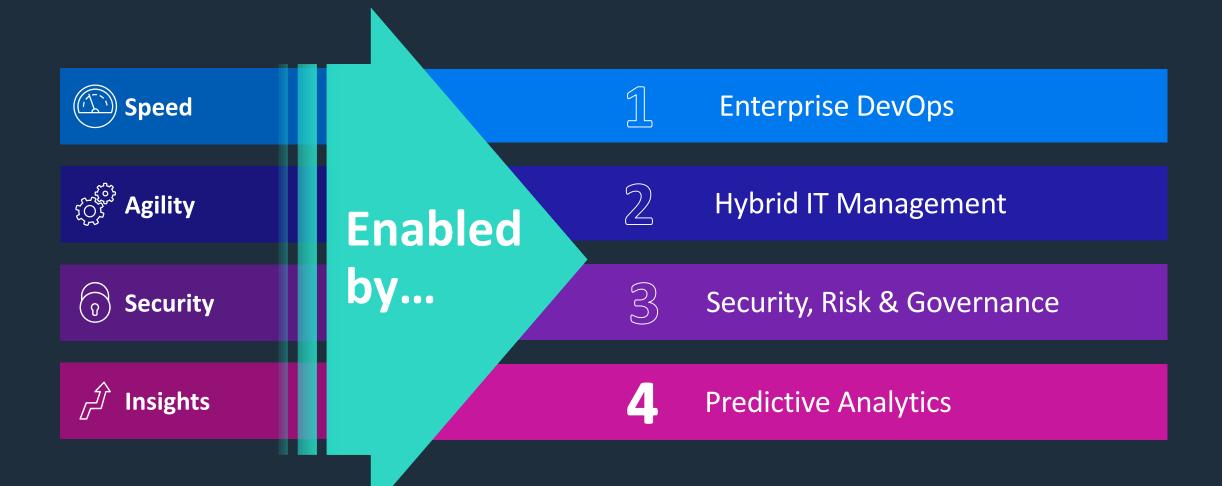

#### **4 Focus Areas**

## Driving Digital Transformation with four focus areas

## Micro Focus | View on Enterprise DevOps

## Again everything is not that easy

**Hybrid IT Management** Deliver **Operational** Transform IT for Agility and Business Insights **Service** Management **Support Enterprise DevOps Analytics and** Service **Service** Automation **Assurance Fulfillment Platform** Strengthen Security, Risk **Service** & Governance